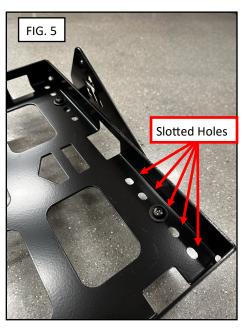

- Install the Side Brackets (LH & RH) onto the Low Profile Clamps using the M8 Bolt and Nyloc Nut. Keep these bolts loose enough to adjust the level of the rack at the end. FIG 3,4
- Slide the Cargo Rack between the two Side Brackets, align the slotted holes on the Cargo Rack to the Side Brackets to your desired position. FIG 5
- 7. Place the M8 x 20MM Button Head Bolt through the M8 x 20MM Washer, then the Cargo Rack and the Side Bracket. Tighten down with a M8 Nyloc Nut. FIG 5
- 8. Once centered and leveled to desired position, tighten all remaining hardware.