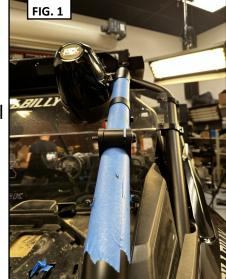

1. Lightly attach 2 of the Low Profile Clamps on each side of the

roll cage (Discarding the provided locking washer). The bottom clamp will face upward while the top clamp will face downward. FIG 1, 2, 3, 4