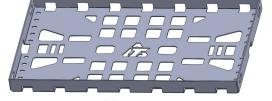

## Tusk Cargo Rack

Part Number: 1882990012

Polaris Pro XP

Thank you for purchasing the Tusk Cargo Rack. Please take note of the information and instructions below to get the most out of your Tusk product.

(1) Cargo Rack

Installation:

Note: A little bit of tape can help reduce scratching of the roll cage during installation. All tape must be removed for proper assembly. roll cage during installation. All proper assembly.