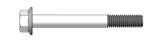

(4) M8 x 70mm Bolt

(1) LH Side Bracket

(1) RH Side Bracket

Hardware:

1 - Cargo Rack
1 - LH Cargo Rack Side Bracket
1 - RH Cargo Rack Side Bracket
4 - M8 x 20mm Button Head Bolt
8 - M8 Flange Nyloc Nut
4 - M8 x 20mm Washer
4 - 2" Low Profile Clamp with 70mm Bolt
2 - Cooler Ratchet Strap

- Install the Side Brackets (LH & RH) onto the Low Profile Clamps using the M8 Bolt and Nyloc Nut. Keep these bolts loose enough to adjust the level of the rack at the end. FIG 3,4
- Slide the Cargo Rack between the two Side Brackets, align the slotted holes on the Cargo Rack to the Side Brackets to your desired position. FIG 5
- 7. Place the M8 x 20MM Button Head Bolt through the M8 x 20MM Washer, then the Cargo Rack and the Side Bracket. Tighten down with a M8 Nyloc Nut. FIG 5
- 8. Once centered and leveled to desired position, tighten all remaining hardware.