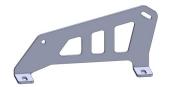

(4) M8 x 70mm Bolt

(1) LH Side Bracket

(1) RH Side Bracket

Hardware:

1 - Cargo Rack
1 - LH Cargo Rack Side Bracket
1 - RH Cargo Rack Side Bracket
4 - M8 x 20mm Button Head Bolt
8 - M8 Flange Nyloc Nut
4 - M8 x 20mm Washer
4 - 2" Low Profile Clamp with 70mm Bolt
2 - Cooler Ratchet Strap

- Install the Side Brackets (LH & RH) onto the Low Profile Clamps using the M8 Bolt and Nyloc Nut. Keep these bolts loose enough to adjust the level of the rack at the end. FIG 3,4
- Slide the Cargo Rack between the two Side Brackets, align the slotted holes on the Cargo Rack to the Side Brackets to your desired position. FIG 5
- 7. Place the M8 x 20MM Button Head Bolt through the M8 x 20MM Washer, then the Cargo Rack and the Side Bracket. Tighten down with a M8 Nyloc Nut. FIG 5
- 8. Once centered and leveled to desired position, tighten all remaining hardware.