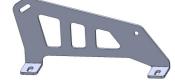

(4) M8 x 70mm Bolt

(1) LH Side Bracket

(1) RH Side Bracket

Hardware:

1 - Cargo Rack
1 - LH Cargo Rack Side Bracket
1 - RH Cargo Rack Side Bracket
4 - M8 x 20mm Button Head Bolt
8 - M8 Flange Nyloc Nut
4 - M8 x 20mm Washer
4 - 2" Low Profile Clamp with 70mm Bolt
2 - Cooler Ratchet Strap

- Install the Side Brackets (LH & RH) onto the Low Profile Clamps using the M8 Bolt and Nyloc Nut. Keep these bolts loose enough to adjust the level of the rack at the end. FIG 3,4
- Slide the Cargo Rack between the two Side Brackets, align the slotted holes on the Cargo Rack to the Side Brackets to your desired position. FIG 5
- 7. Place the M8 x 20MM Button Head Bolt through the M8 x 20MM Washer, then the Cargo Rack and the Side Bracket. Tighten down with a M8 Nyloc Nut. FIG 5
- 8. Once centered and leveled to desired position, tighten all remaining hardware.