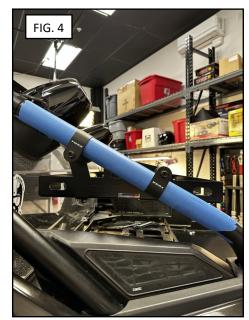

1. Lightly attach 2 of the Low Profile Clamps on each side of the

roll cage (Discarding the provided locking washer). The bottom clamp will face upward while the top clamp will face downward. FIG 1, 2, 3, 4

- Install the Side Brackets (LH & RH) onto the Low Profile Clamps using the M8 Bolt and Nyloc Nut. Keep these bolts loose enough to adjust the level of the rack at the end. FIG 3,4
- Slide the Cargo Rack between the two Side Brackets, align the slotted holes on the Cargo Rack to the Side Brackets to your desired position. FIG 5
- 7. Place the M8 x 20MM Button Head Bolt through the M8 x 20MM Washer, then the Cargo Rack and the Side Bracket. Tighten down with a M8 Nyloc Nut. FIG 5
- 8. Once centered and leveled to desired position, tighten all remaining hardware.