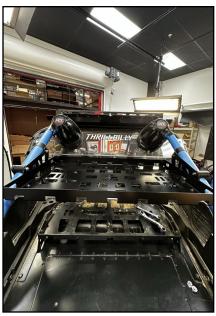

1. Lightly attach 2 of the Low Profile Clamps on each side of the

roll cage (Discarding the provided locking washer). The bottom clamp will face upward while the top clamp will face downward. FIG 1, 2, 3, 4

- Install the Side Brackets (LH & RH) onto the Low Profile Clamps using the M8 Bolt and Nyloc Nut. Keep these bolts loose enough to adjust the level of the rack at the end. FIG 3,4
- Slide the Cargo Rack between the two Side Brackets, align the slotted holes on the Cargo Rack to the Side Brackets to your desired position. FIG 5
- 7. Place the M8 x 20MM Button Head Bolt through the M8 x 20MM Washer, then the Cargo Rack and the Side Bracket. Tighten down with a M8 Nyloc Nut. FIG 5
- 8. Once centered and leveled to desired position, tighten all remaining hardware.