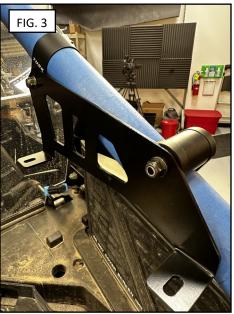

- Install the Side Brackets (LH & RH) onto the Low Profile Clamps using the M8 Bolt and Nyloc Nut. Keep these bolts loose enough to adjust the level of the rack at the end. FIG 3,4
- Slide the Cargo Rack between the two Side Brackets, align the slotted holes on the Cargo Rack to the Side Brackets to your desired position. FIG 5
- 7. Place the M8 x 20MM Button Head Bolt through the M8 x 20MM Washer, then the Cargo Rack and the Side Bracket. Tighten down with a M8 Nyloc Nut. FIG 5
- 8. Once centered and leveled to desired position, tighten all remaining hardware.