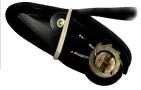

1. Lightly attach 2 of the Low Profile Clamps on each side of the

roll cage (Discarding the provided locking washer). The bottom clamp will face upward while the top clamp will face downward. FIG 1, 2, 3, 4

- Install the Side Brackets (LH & RH) onto the Low Profile Clamps using the M8 Bolt and Nyloc Nut. Keep these bolts loose enough to adjust the level of the rack at the end. FIG 3,4
- Slide the Cargo Rack between the two Side Brackets, align the slotted holes on the Cargo Rack to the Side Brackets to your desired position. FIG 5
- 7. Place the M8 x 20MM Button Head Bolt through the M8 x 20MM Washer, then the Cargo Rack and the Side Bracket. Tighten down with a M8 Nyloc Nut. FIG 5
- 8. Once centered and leveled to desired position, tighten all remaining hardware.