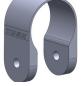

Attention: Before you throw any packaging away, make sure you received all the necessary hardware.

(4) M8 x 20MM Button **Head Bolt** 

(8) Flange Nyloc Nut

(4) M8 x 20MM Washer

(2) Cooler Ratchet Strap

(4) Low Profile Clamp

1. Lightly attach 2 of the Low Profile Clamps on each side of the

roll cage (Discarding the provided locking washer). The bottom clamp will face upward while the top clamp will face downward. FIG 1, 2, 3, 4