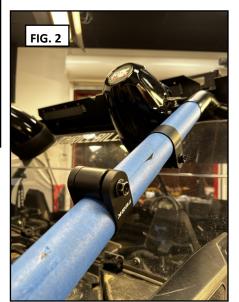

1. Lightly attach 2 of the Low Profile Clamps on each side of the

roll cage (Discarding the provided locking washer). The bottom clamp will face upward while the top clamp will face downward. FIG 1, 2, 3, 4