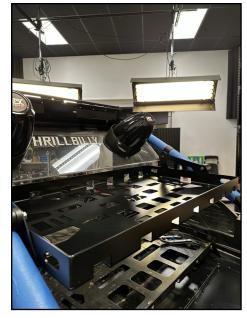

1. Lightly attach 2 of the Low Profile Clamps on each side of the

roll cage (Discarding the provided locking washer). The bottom clamp will face upward while the top clamp will face downward. FIG 1, 2, 3, 4

- Install the Side Brackets (LH & RH) onto the Low Profile Clamps using the M8 Bolt and Nyloc Nut. Keep these bolts loose enough to adjust the level of the rack at the end. FIG 3,4
- Slide the Cargo Rack between the two Side Brackets, align the slotted holes on the Cargo Rack to the Side Brackets to your desired position. FIG 5
- 7. Place the M8 x 20MM Button Head Bolt through the M8 x 20MM Washer, then the Cargo Rack and the Side Bracket. Tighten down with a M8 Nyloc Nut. FIG 5
- 8. Once centered and leveled to desired position, tighten all remaining hardware.